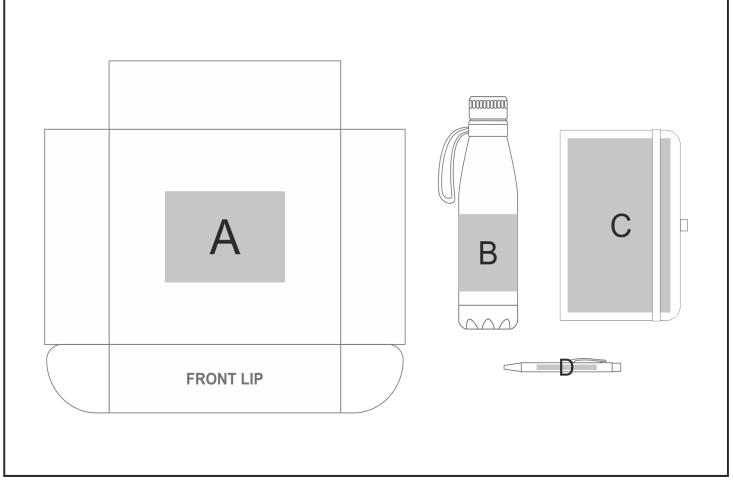

## GF-AM-966-B

Thompson White Gift Set

## Need to know:

- Includes 1-Colour, 1-Position Screen Print on Box & Notebook AND 1-Colour, 1-Position Screen Wrap on Bottle AND 1-Position Laser Engraving on Pen (setup fees apply).

- Texture of the notebook will affect screen, deboss and foil | - No Solid Blocks for foiling.

- Laser Colour: POS B - Gold | POS D - Light Grey

-When choosing the **Dome sticker** branding option, please be aware that debossing is required at an additional cost. This process creates a recess for the dome sticker to sit in, preventing it from peeling off easily - Stickers must be within the parameters of 1600mm<sup>2</sup> or 3200mm<sup>2</sup>

## **Branding Options:**

| Position | Branding Method (Branding Code) | No. of Colours | Dimension               |
|----------|---------------------------------|----------------|-------------------------|
| A        | Screen Print (SB)               | 1 Colour       | 140mm wide x 100mm high |

| В | Screen Wrap (SW)               | 1 Colour    | 140mm wide x 70mm high |
|---|--------------------------------|-------------|------------------------|
| В | Laser Engraving (LB)           | N/A         | 30mm wide x 90mm high  |
| В | Digital Print Drinkware (DP-C) | Full Colour | 100mm wide x 80mm high |
| В | Digital Print Drinkware (DP-D) | Full Colour | 230mm wide x 95mm high |

| С | Screen Print (SB)               | 1 Colour    | 70mm wide x 160mm high  |
|---|---------------------------------|-------------|-------------------------|
| С | Debossing (BOS-1)               | N/A         | 100mm wide x 160mm high |
| С | Foiling (FL)                    | N/A         | 100mm wide x 160mm high |
| С | Digital Direct Transfer (DDT-D) | Full Colour | 75mm wide x 105mm high  |
| С | Digital Direct Transfer (DDT-A) | Full Colour | 105mm wide x 148mm high |
| С | Digital Direct Transfer (DDT-B) | Full Colour | 120mm wide x 190mm high |
| С | Digital Dome Sticker (DB)       | Full Colour | -1mm wide x -1mm high   |
| С | Digital Dome Sticker (DC)       | Full Colour | -1mm wide x -1mm high   |
|   |                                 |             |                         |
| D | Laser Engraving (LB)            | N/A         | 70mm wide x 6mm high    |